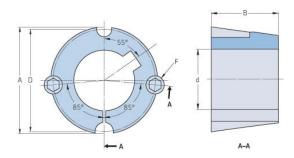

## PHF TB1615X30MM

| Bushing no.        | TB1615         |
|--------------------|----------------|
|                    | 30             |
| d = Bore diameter  | 30             |
| (mm)               | 4.40           |
| Bore diameter (in) | 1.18           |
| Keyway width       | 8              |
| (mm)               |                |
| Keyway width (in)  | 0.31           |
| Keyway depth       | 3.3            |
| (mm)               |                |
| Keyway depth (in)  | 0.13           |
| A (mm)             | 57.2           |
| A (in)             | 2.25           |
| B (mm)             | 38.1           |
| B (in)             | 1.5            |
| D (mm)             | 54             |
| D (in)             | 2.13           |
| E (mm)             | -              |
| E (in)             | -              |
| F (mm)             | 9.525 x 15.875 |
| F (in)             | -              |
| Weight (kg)        | 0.41           |
| Weight (lbs)       | 0.9            |